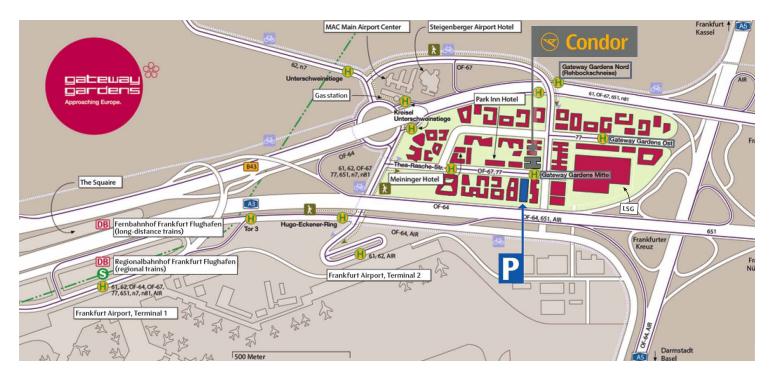

## Coming from Wiesbaden/Mainz on the A3 highway:

When you reach the Kelsterbach interchange, veer to the right and take the B43 exit towards the airport. Stay on the B43 for approximately 3 km and then take the F-Schwanheim/F-Unterschweinstiege exit. At the roundabout, take the third exit (at the Esso gas station) towards F-Unterschweinstiege/F-Gateway Gardens. Once you're there, De-Saint-Exupéry-Straße will lead you straight to the Condor building.

# Coming from Offenbach/Würzburg on the A3 highway:

When you reach the Frankfurt-Süd interchange, take the B43 exit towards the airport. Stay on the B43 for approximately 4 km and then take the Gateway Gardens exit. Once you're there, De-Saint-Exupéry-Straße will lead you straight to the Condor building.

# Coming from Frankfurt/Kassel or Darmstadt/Basel on the A5 highway:

When you reach the Frankfurter Kreuz/Anschlussstelle Flughafen-Nord interchange, take the B43 exit towards the airport. Stay on the B43 for approximately 3 km and then take the Gateway Gardens exit. After approximately 300 meters on Unterschweinstiege, you will reach Gateway Gardens, from which De-Saint-Exupéry-Straße leads directly to the Condor building.