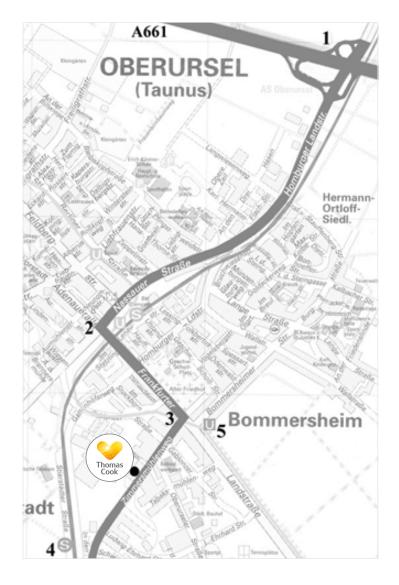

## By car from "Frankfurter Kreuz"

- ✓ A5 towards Kassel up to "Bad Homburger Kreuz", there you have to take the A661 towards Oberursel
- ✓ A661 exit "Oberursel Stadtmitte" (1), turn right towards Oberursel
- ✓ Always straight ahead and after the railway station turn left towards Frankfurt and "Mövenpick Hotel" (2)
- ✓ At the second light (after approx. 900 meters) turn right towards "Mövenpick" and BMW (3)
- ✓ After 500 meters you see us on the right side

#### By car coming from direction Wiesbaden

- ✓ A66 up to "Nordwestkreuz", there take the A5 direction Kassel
- √ A5 up to "Bad Homburger Kreuz", there take the A661 towards
  Oberursel
- ✓ A661 exit "Oberursel Stadtmitte" (1), turn right towards Oberursel
- ✓ Always straight ahead and after the railway station turn left towards Frankfurt and "Mövenpick Hotel" (2)
- ✓ At the second light (after approx. 900 meters) turn right towards "Mövenpick" and BMW (3)
- ✓ After 500 meters you see us on the right side

## By S-Bahn (from Frankfurt Airport)

- ✓ S8 direction Hanau central station (every 15 minutes)
- ✓ At Frankfurt central station change to S5 direction Friedrichsdorf/ Bad Homburg
- ✓ Stop Stierstadt (4) -7 minutes of walking distance from here
- ✓ Follow the sign towards "Mövenpick Hotel" until you reach the street "Zimmersmühlenweg"
- ✓ Turn left on "Zimmersmühlenweg", from there it is approx. 300 meters

#### By S-Bahn (from Frankfurt)

- ✓ S5 direction Friedrichsdorf/ Bad Homburg (every 15 minutes)
- ✓ Stop Stierstadt (4) 7 minutes of walking distance from here
- ✓ Follow the sign towards "Mövenpick Hotel" until you reach the street "Zimmersmühlenweg"
- ✓ Turn left on "Zimmersmühlenweg", from there it is approx. 300 meters

# By subway (from Frankfurt)

- ✓ U3 direction Hohemark/ Oberursel central station (every 15 minutes, during rush-hour traffic more frequent)
- √ Stop Bommersheim (5) 7 minutes of walking distance from here
- ✓ Change to the other side of the street and turn left into the first street ("Zimmersmühlenweg")
- ✓ After 500 meters you see us on the right side