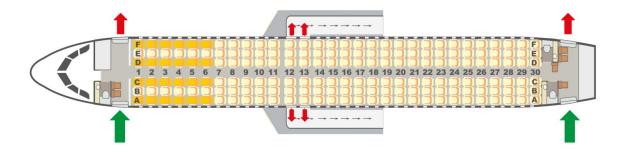

## **Avion Express**

Seat map of the Avion Express Airbus A320

Seat map of the Avion Express Airbus A321