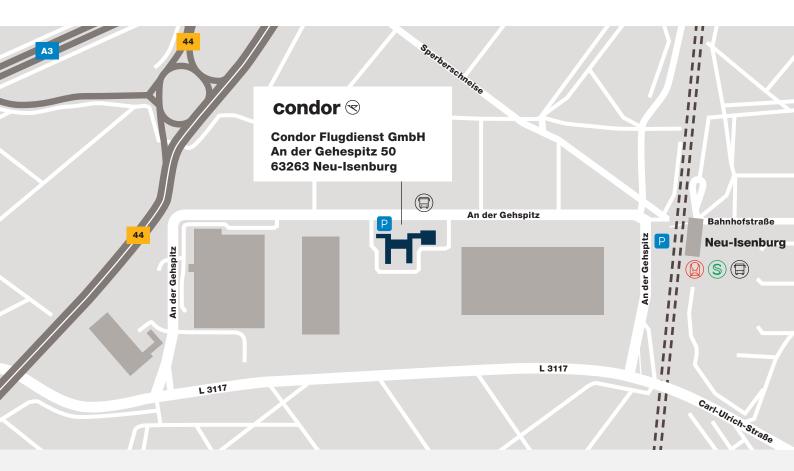

#### **ARRIVAL BY CAR**

The company headquarters are centrally located near the airport and the highway. It is therefore easily reached by public transport and by car. You can reach the company headquarters by car via the A3 and B44 or the A661. Enter "An der Gehespitz 50" into your navigation device. Visitor parking spaces are available in front of the building.

#### ARRIVAL BY PUBLIC TRANSPORT

You can easily reach the company headquarters in Neu-Isenburg by train or bus.

### By train

The train station "Neu-Isenburg Bahnhof" is within walking distance and there are regular connections with the S-Bahn S3 and S4. In addition, the regional train RB61 stops here.

## By bus

The bus stop "Neu-Isenburg Gehespitz Mitte" is located directly in front of the building. The bus lines X17, X19, OF-54 and OF-52 run there.

The current timetables can be found here on the RMV website.