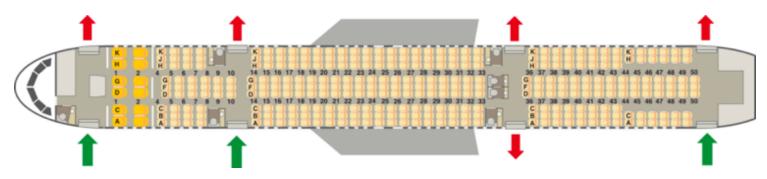

## Thomas Cook Airlines UK

Seat map of the Thomas Cook Airlines UK Airbus A330-200 (Identical to the Air Transat aircraft operated by Condor in winter 2017/18)

## Thomas Cook Airlines UK