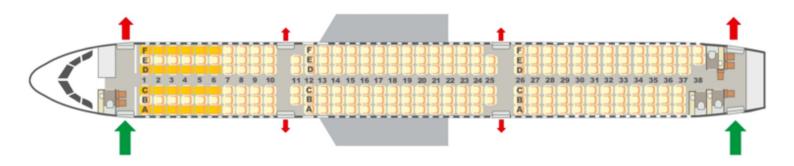

## Smartlynx



Seat map of the Smartlynx Airbus A321

## **Cabin Facilities**

|                            | <b>♥ Condor</b>                         | SMARTLYNX                                                                 |
|----------------------------|-----------------------------------------|---------------------------------------------------------------------------|
| Cabin Crew                 | German and English speaking Condor crew | Smartlynx Crew + 1 German and English speaking<br>Condor flight attendant |
| Premium Class              | ✓                                       | ✓                                                                         |
| Seat pitch                 | approx. 73 cm                           | approx. 73 cm